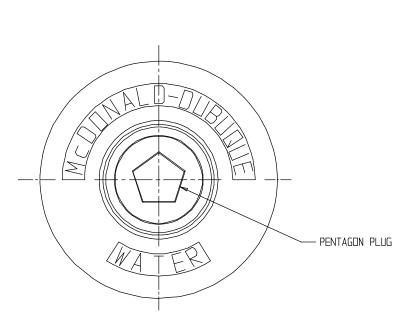

## Curb Boxes – 5623L

Curb Box Lid Only

## SUBMITTAL INFORMATION

- Brass components conform to ASTM B62 and ASTM B584, UNS C83600 -85-5-5-5 (latest revision) or ASTM B584, UNS C84400 -81-3-7-9 (latest revision)
- Lid made of Cast Iron per ASTM A48, Class 25
- Coated with black dip