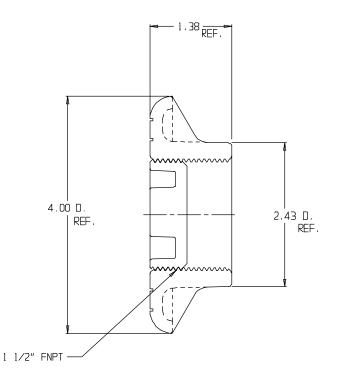

## Curb Boxes – 5623L

Curb Box Lid Only

## SUBMITTAL INFORMATION

- Brass components conform to ASTM B62 and ASTM B584, UNS C83600 -85-5-5-5 (latest revision) or ASTM B584, UNS C84400 -81-3-7-9 (latest revision)
- Lid made of Cast Iron per ASTM A48, Class 25
- Coated with black dip