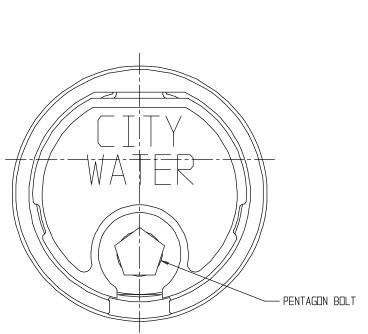

## **SUBMITTAL DATA SHEET**

Curb Boxes - 5627L

Curb Box Lid Only







## **SUBMITTAL INFORMATION**

- Brass components conform to ASTM B62 and ASTM B584, UNS C83600 -85-5-5-5 (latest revision) or ASTM B584, UNS C84400 -81-3-7-9 (latest revision)
- Lid and Base made of Cast Iron per ASTM A48, Class 25
- Coated with black dip



**A.Y. McDonald Mfg. Co.** 4800 Chavenelle Rd Dubuque, IA 52002

**Toll Free:** 1-800-292-2737 sales@aymcdonald.com

aymcdonald.com

A.Y. McDonald considers the information on this assembly drawing correct when published. Item and option availability, including specifications, are subject to change without notice.

Submitted by: 09-14