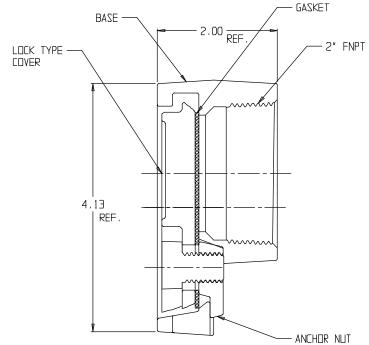

## **SUBMITTAL DATA SHEET**

Curb Boxes - 5627L

Curb Box Lid Only

## **SUBMITTAL INFORMATION**

- Brass components conform to ASTM B62 and ASTM B584, UNS C83600 -85-5-5-5 (latest revision) or ASTM B584, UNS C84400 -81-3-7-9 (latest revision)
- Lid and Base made of Cast Iron per ASTM A48, Class 25
- Coated with black dip