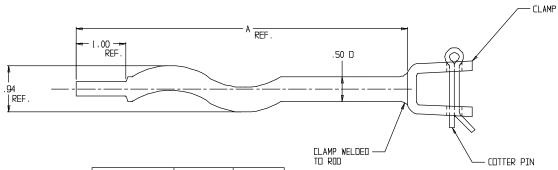

## Curb Boxes - 5660SS

| PLATE # | А   | SETTING |
|---------|-----|---------|
| 220605  | 12" | 2,5'    |
| 220602  | 18" | 3′      |
| 220605  | 24" | 3.5'    |
| 220662  | 30" | 4'      |
| 220662  | 36" | 4,5'    |
| 280965  | 42" | 5′      |
| 220602  | 45" | 5.25′   |
| 250995  | 48" | 5.5'    |
| 250935  | 54" | 6′      |
| 220882  | 60" | 6.6'    |
| 220882  | 66" | 7′      |
| 220882  | 72" | 7.5'    |
| 220882  | 78" | 8'      |