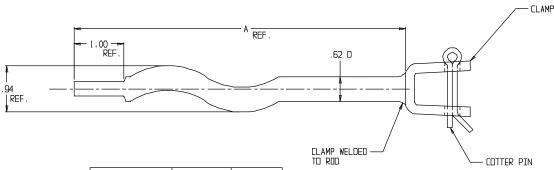

## **SUBMITTAL DATA SHEET**

Curb Boxes - 5665SS

| PLATE # | А   | SETTING |
|---------|-----|---------|
| 222662  | 12" | 2,5'    |
| 222662  | 18" | 3′      |
| 222662  | 24" | 3.5'    |
| 222662  | 30" | 4'      |
| 222662  | 36" | 4,5'    |
| 566555  | 42" | 5′      |
| 566555  | 45" | 5.25′   |
| 222995  | 48" | 5.5'    |
| 282995  | 54" | 6′      |
| 222662  | 60" | 6.6'    |
| 222995  | 66" | 7′      |
| 222662  | 72" | 7.5'    |
| 222882  | 78" | 8'      |