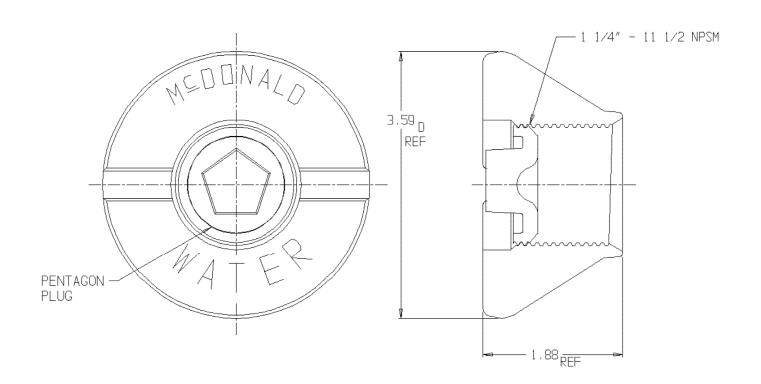

## **SUBMITTAL DATA SHEET**

Curb Boxes - 5607LSF

Curb Box Lid Only

## **SUBMITTAL INFORMATION**

- Brass components conform to ASTM B62 and ASTM B584, UNS C83600 -85-5-5 (latest revision) or ASTM B584, UNS C84400 -81-3-7-9 (latest revision)
- Lid made of Cast Iron per ASTM A48, Class 25
- Coated with black dip