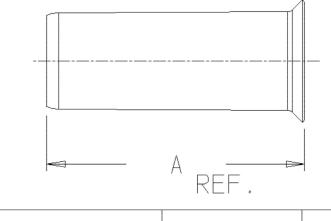

## Service Fitting – 6133CTS

CTS Insert Stiffener - Stainless Steel

| PLATE NUMBER | SIZE  | A    |
|--------------|-------|------|
| 6133CTS      | 3/4   | 1,75 |
| 6133CTS      | 1     | 1,80 |
| 6133CTS      | 1 1/4 | 2    |
| 6133CTS      | 1 1/2 | 2,63 |
| 6133CTS      | 2     | 2,88 |