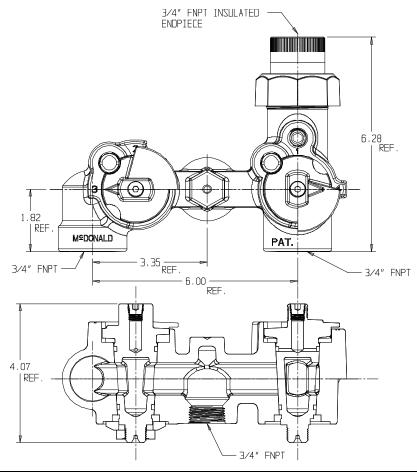

## Gas Meter Bars - 6312-EFD 3/4X3/4X3/4

## **SUBMITTAL INFORMATION**

- Iron castings conform to ASTM A126 Class B Iron
- Optional Armorgaly ® coating per ASTM A1059 (latest revision)
- Brass castings conform to ASTM B584, UNS C83600 or C84400 (latest revision)
- Pipe threads manufactured in compliance with ASME/ANSI B1.20.1 (latest revision)
- Meter nuts and swivels manufactured in compliance with ANSI B109.1(latest revision)
- Rated for 5 PSIG natural, manufactured, or LP gas pressure
- Tamper-resistant design prevents disassembly with normal household tools
- Design accommodates standard barrel locks
- Pressure test taps available in multiple positions and sizes