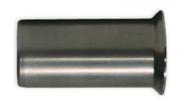

## **SUBMITTAL DATA SHEET**

Service Fitting - 6136PEP

| PLATE NUMBER | SIZE | A    |
|--------------|------|------|
| 6136PEP      | 3/4  | 1.75 |
| 6136PEP      | 1    | 2    |

## SUBMITTAL INFORMATION

- 304 Series Stainless Steel
- Certified to NSF/ANSI/CAN 61
- Deep Drawn
- Insert stiffeners must be used on all flexible plastic sonnections

**A.Y. McDonald Mfg. CO.** 4800 Chavenelle Rd Dubuque, IA 52002