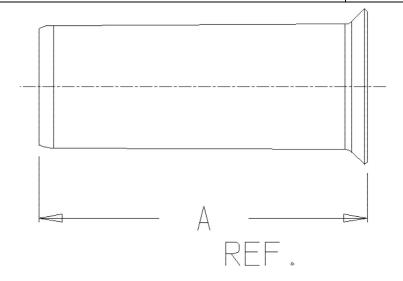

## **SUBMITTAL DATA SHEET**

Service Fitting - 6136PEP

| PLATE NUMBER | SIZE | A    |
|--------------|------|------|
| 6136PEP      | 3/4  | 1.75 |
| 6136PEP      | 1    | 2    |