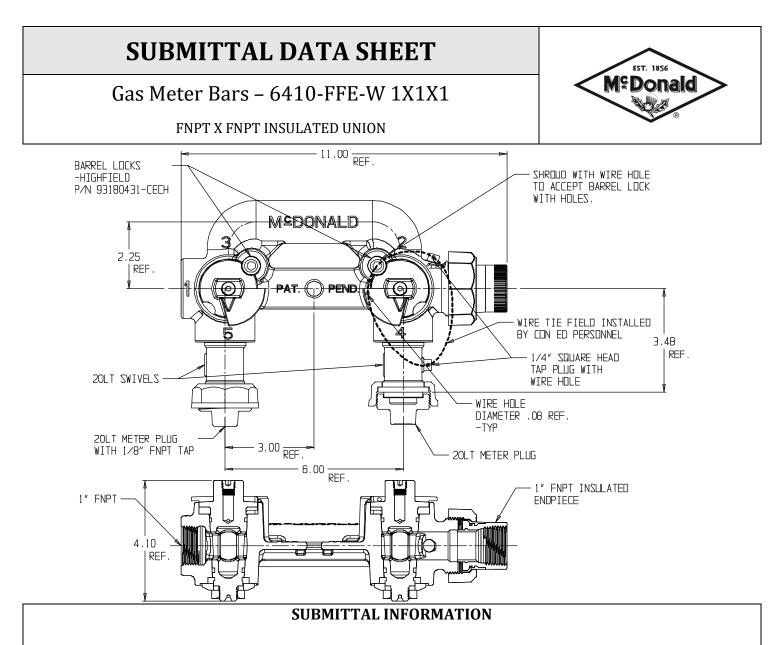

- Iron castings conform to ASTM A126 Class B Iron
- Brass castings conform to ASTM B584, UNS C83600 or C84400 (latest revision)
- Pipe threads manufactured in compliance with ASME/ANSI B1.20.1 (latest revision)
- Meter nuts and swivels manufactured in compliance with ANSI B109.1(latest revision)
- Rated for 5 PSIG natural, manufactured, or LP gas pressure
- Tamper-resistant design prevents disassembly with normal household tools
- Design accommodates standard barrel locks
- Pressure test taps available in multiple positions and sizes