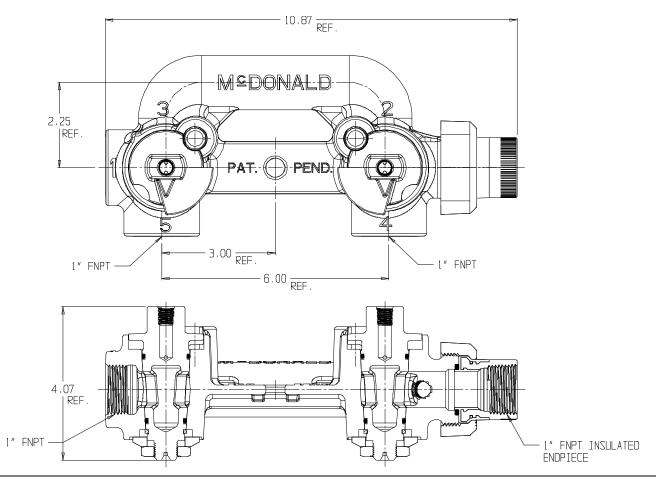

## Gas Meter Bars - 6410-CFE 1X1X1

## FNPT X FNPT INSULATED UNION

## SUBMITTAL INFORMATION

- Iron castings conform to ASTM A126 Class B Iron
- Optional Armorgaly ® coating per ASTM A1059 (latest revision)
- Brass castings conform to ASTM B584, UNS C83600 or C84400 (latest revision)
- Pipe threads manufactured in compliance with ASME/ANSI B1.20.1 (latest revision)
- Meter nuts and swivels manufactured in compliance with ANSI B109.1(latest revision)
- Rated for 5 PSIG natural, manufactured, or LP gas pressure
- Tamper-resistant design prevents disassembly with normal household tools
- Design accommodates standard barrel locks
- Pressure test taps available in multiple positions and sizes