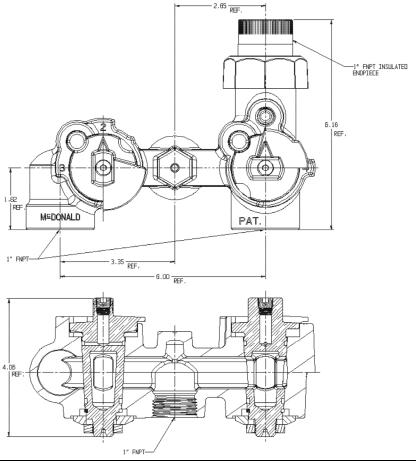

## Gas Meter Bars - 6312-CFE 1X1X1

FNPT X FNPT INSULATED UNION

## **SUBMITTAL INFORMATION**

- Iron castings conform to ASTM A126 Class B Iron
- Optional Armorgaly ® coating per ASTM A1059 (latest revision)
- Brass castings conform to ASTM B584, UNS C83600 or C84400 (latest revision)
- Pipe threads manufactured in compliance with ASME/ANSI B1.20.1 (latest revision)
- Meter nuts and swivels manufactured in compliance with ANSI B109.1(latest revision)
- Rated for 5 PSIG natural, manufactured, or LP gas pressure
- Tamper-resistant design prevents disassembly with normal household tools
- Design accommodates standard barrel locks
- Pressure test taps available in multiple positions and sizes