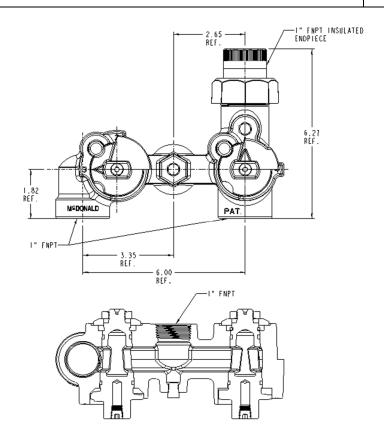

## Gas Meter Bars - 6312-FHM 1X1X1

## SUBMITTAL INFORMATION

- Iron castings conform to ASTM A126 Class B Iron
- Optional Armorgaly ® coating per ASTM A1059 (latest revision)
- Brass castings conform to ASTM B584, UNS C83600 or C84400 (latest revision)
- Pipe threads manufactured in compliance with ASME/ANSI B1.20.1 (latest revision)
- Meter nuts and swivels manufactured in compliance with ANSI B109.1(latest revision)
- Rated for 5 PSIG natural, manufactured, or LP gas pressure
- Tamper-resistant design prevents disassembly with normal household tools
- Design accommodates standard barrel locks
- Pressure test taps available in multiple positions and sizes