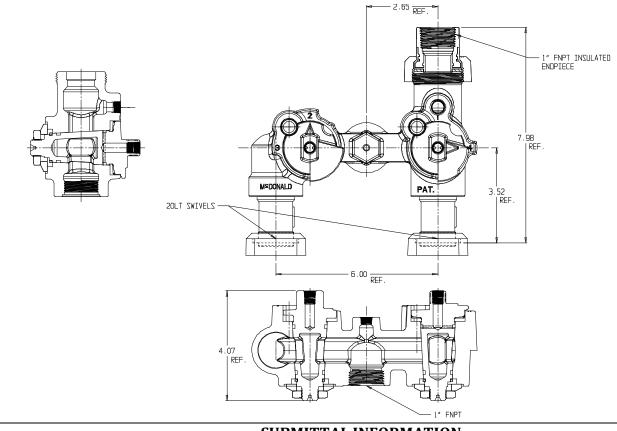

## Gas Meter Bars - 6312-FHLB- 1X1 20LT

FNPT X FNPT INSULATED UNION

## SUBMITTAL INFORMATION

- Iron castings conform to ASTM A126 Class B Iron
- Brass castings conform to ASTM B584, UNS C83600 or C84400 (latest revision)
- Pipe threads manufactured in compliance with ASME/ANSI B1.20.1 (latest revision)
- Meter nuts and swivels manufactured in compliance with ANSI B109.1(latest revision)
- Rated for 5 PSIG natural, manufactured, or LP gas pressure
- Tamper-resistant design prevents disassembly with normal household tools
- Design accommodates standard barrel locks
- Pressure test taps available in multiple positions and sizes
- •