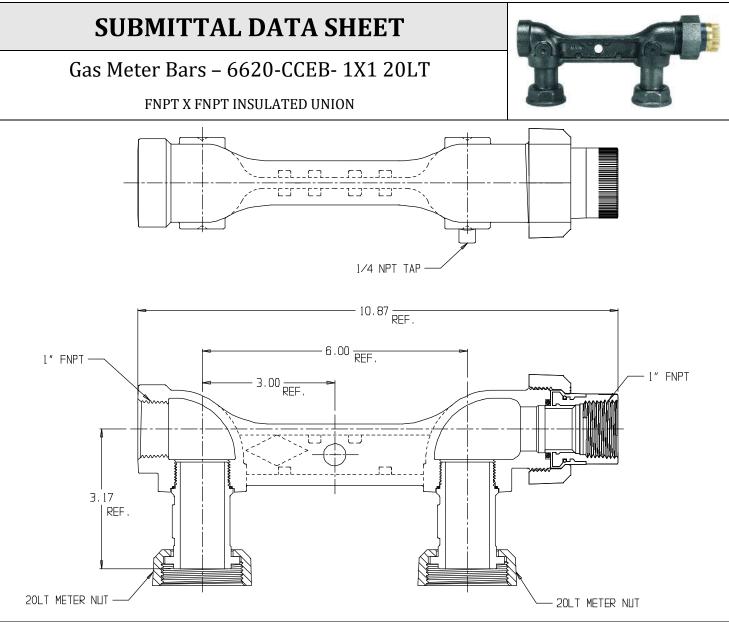

## SUBMITTAL DATA SHEET

Gas Meter Bars - 6620-CCEB- 1X1 20LT

FNPT X FNPT INSULATED UNION

A.Y. McDonald considers the information on this assembly drawing correct when published. Item and option availability, including specifications, are subject to change without notice.