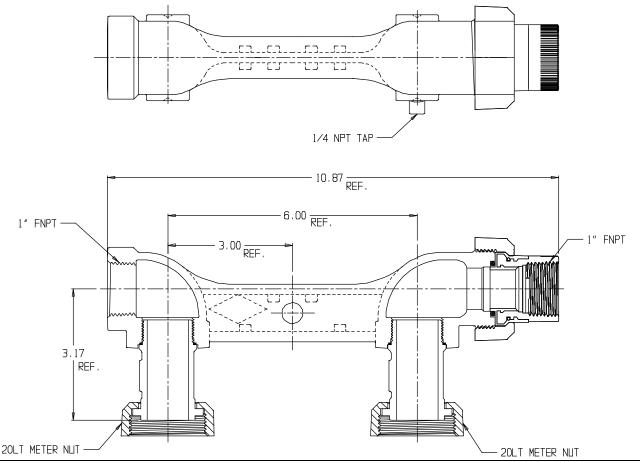

## Gas Meter Bars - 6620PCCEB- 1X1 20LT

## **SUBMITTAL INFORMATION**

- Iron meterbar castings conform to ASTM A126 Class B Iron (latest revision)
- Optional Armorgaly ® coating per ASTM A1059 (latest revision)
- Pipe threads manufactured in compliance with ASME/ANSI B1.20.1 (latest revision)
- Nuts and swivel castings conform to ASTM A49 or ASTM A536 (latest revision)
- Meter nuts and swivels manufactured in compliance with ANSI B109.1 (latest revision)
- Pressure test taps available in multiple positions and sizes
- Rated for 2 PSIG natural, manufactured, or LP gas pressure