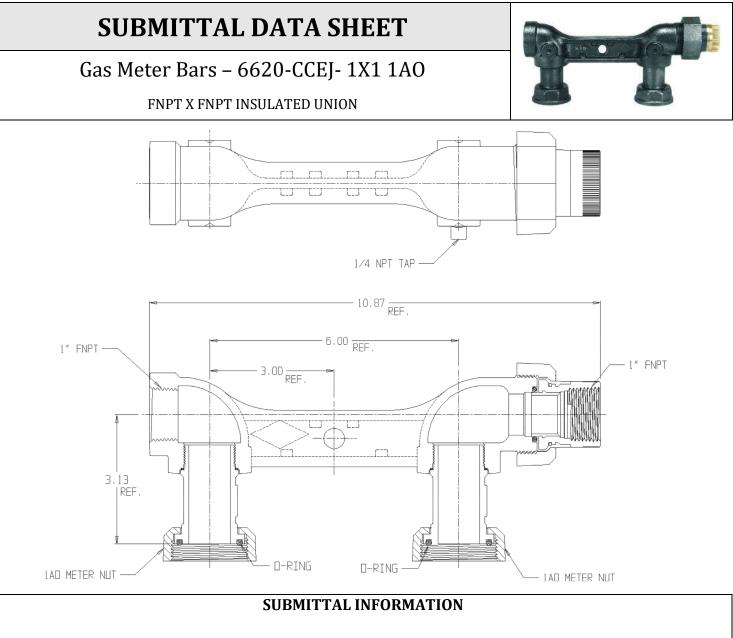

- Iron meterbar castings conform to ASTM A126 Class B Iron (latest revision)
- Optional Armorgalv ® coating per ASTM A1059 (latest revision)
- Pipe threads manufactured in compliance with ASME/ANSI B1.20.1 (latest revision)
- Nuts and swivel castings conform to ASTM A49 or ASTM A536 (latest revision)
- Meter nuts and swivels manufactured in compliance with ANSI B109.1 (latest revision)
- Pressure test taps available in multiple positions and sizes
- Rated for 2 PSIG natural, manufactured, or LP gas pressure