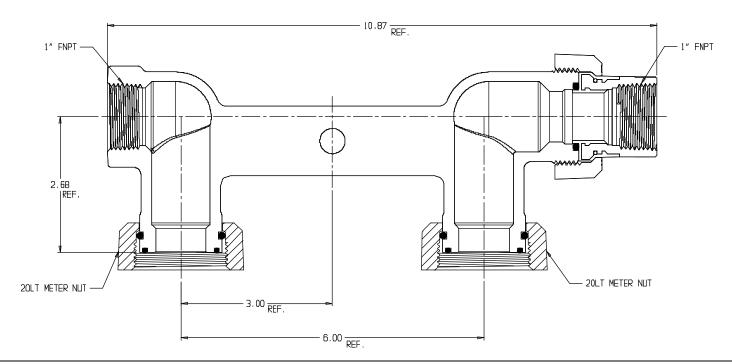

## SUBMITTAL DATA SHEET

Gas Meter Bars - 6660-CCDC- 1 x 1 20LTO

## **SUBMITTAL INFORMATION**

- Iron meterbar castings conform to ASTM A126 Class B Iron (latest revision)
- Optional Armorgaly ® coating per ASTM A1059 (latest revision)
- Pipe threads manufactured in compliance with ASME/ANSI B1.20.1 (latest revision)
- Nut castings conform to ASTM A49 or ASTM A536 (latest revision)
- Meter nuts and swivels manufactured in compliance with ANSI B109.1 (latest revision)
- Pressure test taps available in multiple positions and sizes
- Rated for 2 PSIG natural, manufactured, or LP gas pressure