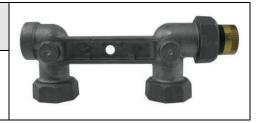

## SUBMITTAL DATA SHEET

Gas Meter Bars - 6660-CCDC- 1 x 1 20LTO

## **SUBMITTAL INFORMATION**

- Iron meterbar castings conform to ASTM A126 Class B Iron (latest revision)
- Optional Armorgaly ® coating per ASTM A1059 (latest revision)
- Pipe threads manufactured in compliance with ASME/ANSI B1.20.1 (latest revision)
- Nut castings conform to ASTM A49 or ASTM A536 (latest revision)
- Meter nuts and swivels manufactured in compliance with ANSI B109.1 (latest revision)
- Pressure test taps available in multiple positions and sizes
- Rated for 2 PSIG natural, manufactured, or LP gas pressure