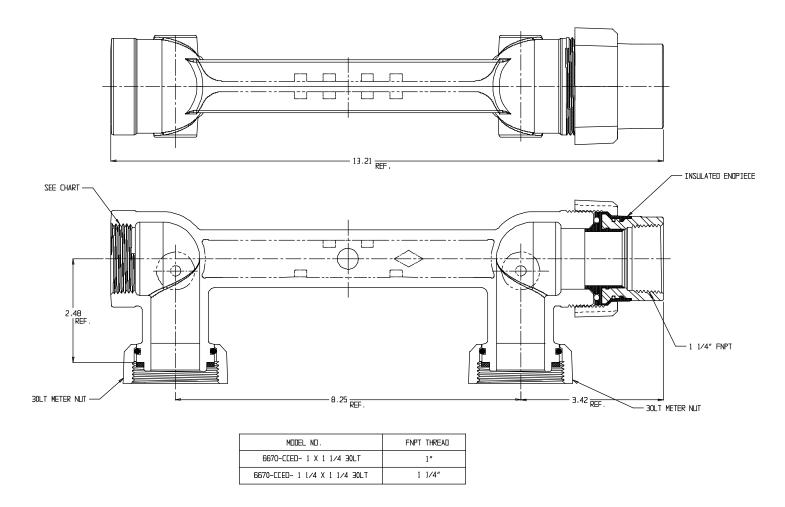

## Gas Meter Bars - 6670-CCED- 1 x 1 1/4 30LT

FNPT x FNPT

## SUBMITTAL INFORMATION

- Iron meterbar castings conform to ASTM A126 Class B Iron (latest revision)
- Optional Armorgalv ® coating per ASTM A1059 (latest revision)
- Pipe threads manufactured in compliance with ASME/ANSI B1.20.1 (latest revision)
- Nut castings conform to ASTM A49 or ASTM A536 (latest revision)
- Meter nuts and swivels manufactured in compliance with ANSI B109.1 (latest revision)
- Pressure test taps available in multiple positions and sizes
- Rated for 2 PSIG natural, manufactured, or LP gas pressure