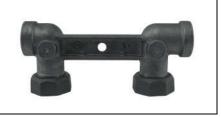

## SUBMITTAL DATA SHEET

Gas Meter Bars - 6660-B—C- 1 x 1 20LT

## **SUBMITTAL INFORMATION**

- Iron meterbar castings conform to ASTM A126 Class B Iron (latest revision)
- Optional Armorgaly ® coating per ASTM A1059 (latest revision)
- Pipe threads manufactured in compliance with ASME/ANSI B1.20.1 (latest revision)
- Nut castings conform to ASTM A49 or ASTM A536 (latest revision)
- Meter nuts and swivels manufactured in compliance with ANSI B109.1 (latest revision)
- Pressure test taps available in multiple positions and sizes
- Rated for 2 PSIG natural, manufactured, or LP gas pressure