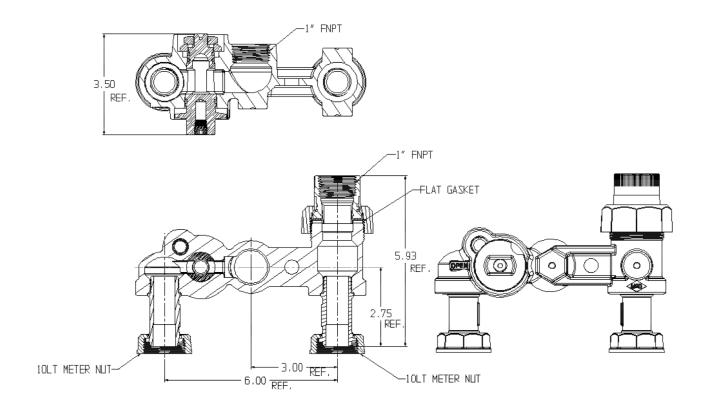

## SUBMITTAL DATA SHEET

Gas Meter Bars - 6722-F--A- 1X1 10LT

## SUBMITTAL INFORMATION

- Iron castings conform to ASTM A126 Class B Iron (latest revision)
- Optional Armorgaly ® coating per ASTM A1059 (latest revision)
- Brass castings conform to ASTM B584, UNS C83600 or C84400 (latest revision)
- Pipe threads manufactured in compliance with ASME/ANSI B1.20.1 (latest revision)
- Rated for 2 PSIG natural, manufactured, or LP gas pressure
- Nuts castings conform to ASTM A49 or ASTM A536 (latest revision)
- Meter nuts and swivels manufactured in compliance with ANSI B109.1 (latest revision)
- Tamper-resistant design prevents disassembly with normal household tools
- Design accommodates standard barrel locks
- Pressure test taps available in multiple positions and sizes