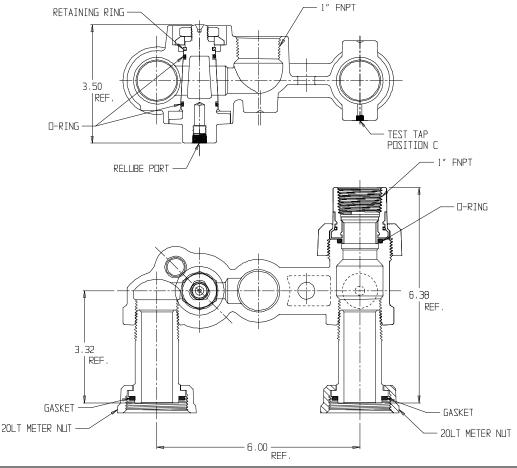

## Gas Meter Bars - 6722-CCBBK 1X1 20LT

FNPT x FNPT

## SUBMITTAL INFORMATION

- Iron castings conform to ASTM A126 Class B Iron (latest revision)
- Optional Armorgaly ® coating per ASTM A1059 (latest revision)
- Brass castings conform to ASTM B584, UNS C83600 or C84400 (latest revision)
- Pipe threads manufactured in compliance with ASME/ANSI B1.20.1 (latest revision)
- Rated for 2 PSIG natural, manufactured, or LP gas pressure
- Nuts castings conform to ASTM A49 or ASTM A536 (latest revision)
- Meter nuts and swivels manufactured in compliance with ANSI B109.1 (latest revision)
- Tamper-resistant design prevents disassembly with normal household tools
- Design accommodates standard barrel locks
- Pressure test taps available in multiple positions and sizes