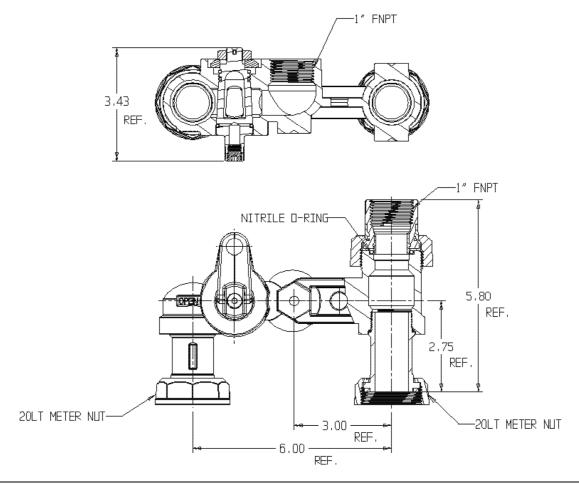

## SUBMITTAL DATA SHEET

Gas Meter Bars - 6722LC--B- 1X1 20LT

## **SUBMITTAL INFORMATION**

- Iron castings conform to ASTM A126 Class B Iron (latest revision)
- Optional Armorgaly ® coating per ASTM A1059 (latest revision)
- Brass castings conform to ASTM B584, UNS C83600 or C84400 (latest revision)
- Pipe threads manufactured in compliance with ASME/ANSI B1.20.1 (latest revision)
- Rated for 2 PSIG natural, manufactured, or LP gas pressure
- Nuts castings conform to ASTM A49 or ASTM A536 (latest revision)
- Meter nuts and swivels manufactured in compliance with ANSI B109.1 (latest revision)
- Tamper-resistant design prevents disassembly with normal household tools
- Design accommodates standard barrel locks
- Pressure test taps available in multiple positions and sizes

## **SUBMITTAL DATA SHEET**

Gas Meter Bars - 6722LC--B- 1X1 20LT

FNPT X FNPT

A.Y. McDonald considers the information on this assembly drawing correct when published. Item and option availability, including specifications, are subject to change without notice.