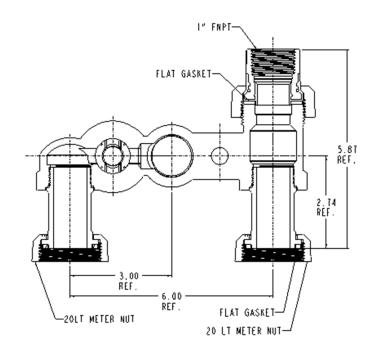

## Gas Meter Bars - 6722LFAPB- 1X1 20LT

FNPT x FNPT

## SUBMITTAL INFORMATION

- Iron castings conform to ASTM A126 Class B Iron (latest revision)
- Optional Armorgalv ® coating per ASTM A1059 (latest revision)
- Brass castings conform to ASTM B584, UNS C83600 or C84400 (latest revision)
- Pipe threads manufactured in compliance with ASME/ANSI B1.20.1 (latest revision)
- Rated for 2 PSIG natural, manufactured, or LP gas pressure
- Nuts castings conform to ASTM A49 or ASTM A536 (latest revision)
- Meter nuts and swivels manufactured in compliance with ANSI B109.1 (latest revision)
- Tamper-resistant design prevents disassembly with normal household tools
- Design accommodates standard barrel locks
- Pressure test taps available in multiple positions and sizes