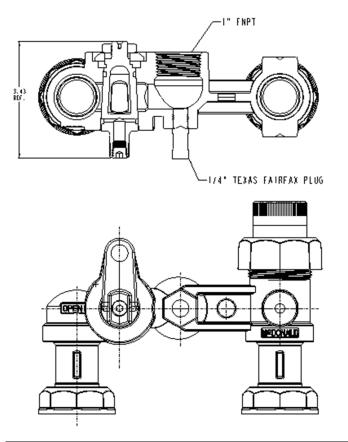

## Gas Meter Bars - 6722LFAPB- 1X1 20LT

FNPT x FNPT

## SUBMITTAL INFORMATION

- Iron castings conform to ASTM A126 Class B Iron (latest revision)
- Optional Armorgalv ® coating per ASTM A1059 (latest revision)
- Brass castings conform to ASTM B584, UNS C83600 or C84400 (latest revision)
- Pipe threads manufactured in compliance with ASME/ANSI B1.20.1 (latest revision)
- Rated for 2 PSIG natural, manufactured, or LP gas pressure
- Nuts castings conform to ASTM A49 or ASTM A536 (latest revision)
- Meter nuts and swivels manufactured in compliance with ANSI B109.1 (latest revision)
- Tamper-resistant design prevents disassembly with normal household tools
- Design accommodates standard barrel locks
- Pressure test taps available in multiple positions and sizes