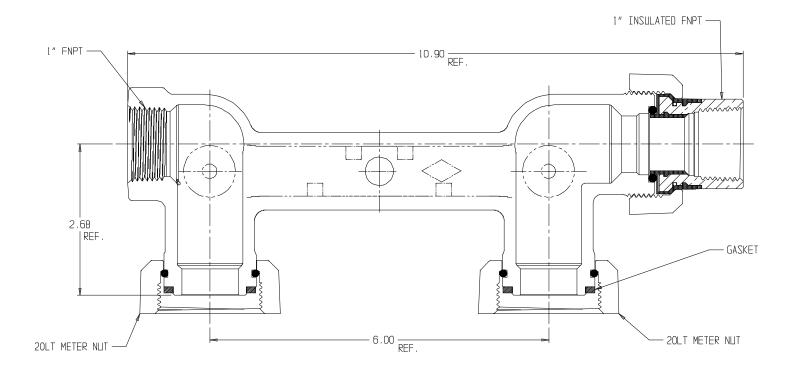

## SUBMITTAL DATA SHEET

Gas Meter Bars - 6660-C--B- 1 x 1 20LT

## SUBMITTAL INFORMATION

- Iron meterbar castings conform to ASTM A126 Class B Iron (latest revision)
- Optional Armorgaly ® coating per ASTM A1059 (latest revision)
- Pipe threads manufactured in compliance with ASME/ANSI B1.20.1 (latest revision)
- Nut castings conform to ASTM A49 or ASTM A536 (latest revision)
- Meter nuts and swivels manufactured in compliance with ANSI B109.1 (latest revision)
- Pressure test taps available in multiple positions and sizes
- Rated for 2 PSIG natural, manufactured, or LP gas pressure