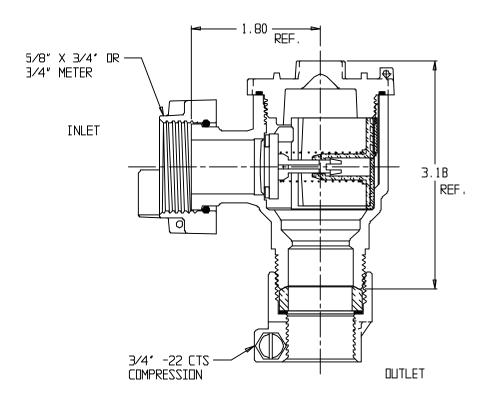

## SUBMITTAL DATA SHEET

NL Check Valve - 702-3H2 43

Meter Swivel Nut with Saddle x -22 CTS Compression

## SUBMITTAL INFORMATION

- Manufactured in compliance with ANSI/AWWA C800 (latest revision)
- Dual checks manufactured in compliance with ANSI/ASSE 1024 (latest revision)
- Brass components in contact with potable water conform to ASTM B584, UNS C89833 (latest revision) and identified with "NL"
- Certified to NSF/ANSI 61 and NSF/ANSI 372
- Brass components not in contact with potable water conform to ASTM B62 and ASTM B584, UNS C83600 -85-5-5-5 (latest revision)
- Rated for 175 PSIG water pressure
- Insert stiffeners required on all flexible plastic connections