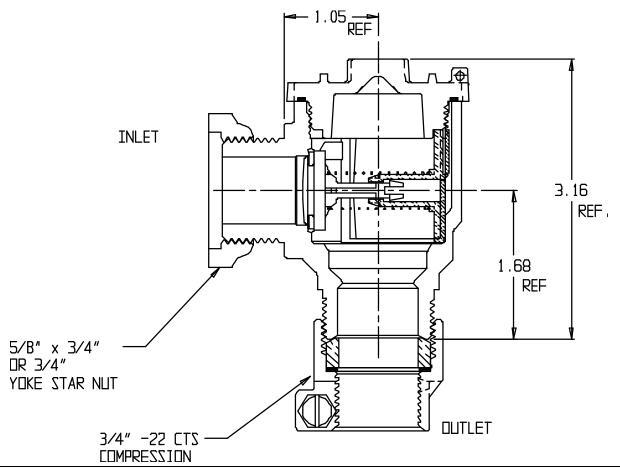

## SUBMITTAL DATA SHEET

NL Check Valve - 702-3Y2 33

Yoke Star Nut x -22 CTS Compression

## SUBMITTAL INFORMATION

- Manufactured in compliance with ANSI/AWWA C800 (latest revision)
- Dual checks manufactured in compliance with ANSI/ASSE 1024 (latest revision)
- Brass components in contact with potable water conform to ASTM B584, UNS C89833 (latest revision) and identified with "NL"
- Certified to NSF/ANSI 61 and NSF/ANSI 372
- Brass components not in contact with potable water conform to ASTM B62 and ASTM B584, UNS C83600 -85-5-5-5 (latest revision)
- Rated for 175 PSIG water pressure
- Insert stiffeners required on all flexible plastic connections