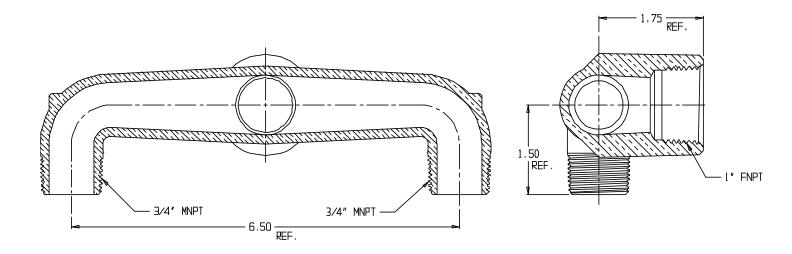

## SUBMITTAL DATA SHEET

NL Service Fitting - 708TFM 1 x 3/4 x 6.5

## SUBMITTAL INFORMATION

- Manufactured in compliance with ANSI/AWWA C800 (latest revision)
- Brass components in contact with potable water conform to ASTM B584, UNS C89833 (latest revision) and identified with "NL"
- Certified to NSF/ANSI 61 and NSF/ANSI 372
- Brass components not in contact with potable water conform to ASTM B62 and ASTM B584, UNS C83600 -85-5-5-5 (latest revision)
- Large wrench flats provided for proper installation
- Insert stiffeners required on all flexible plastic connections