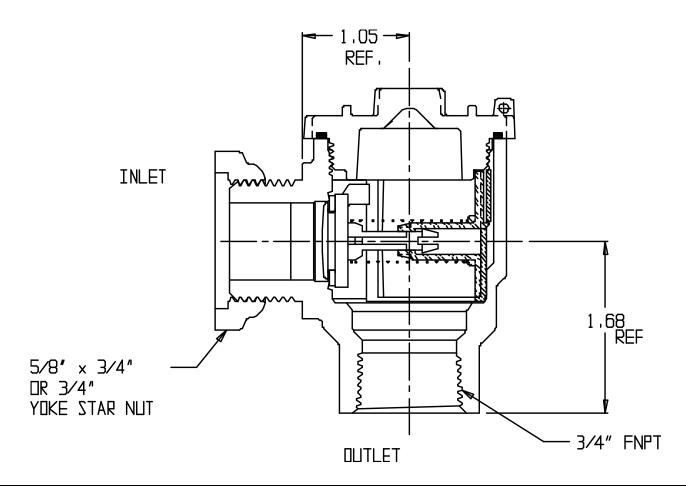

## SUBMITTAL DATA SHEET

NL Check Valve 702-3YE 33

## SUBMITTAL INFORMATION

- Manufactured in compliance with ANSI/AWWA C800 (latest revision)
- Dual checks manufactured in compliance with ANSI/ASSE 1024 (latest revision)
- Brass components in contact with potable water conform to ASTM B584, UNS C89833 (latest revision) and identified with "NL"
- Certified to NSF/ANSI 61 and NSF/ANSI 372
- Brass components not in contact with potable water conform to ASTM B62 and ASTM B584, UNS C83600 -85-5-5-5 (latest revision)
- Rated for 175 PSIG water pressure