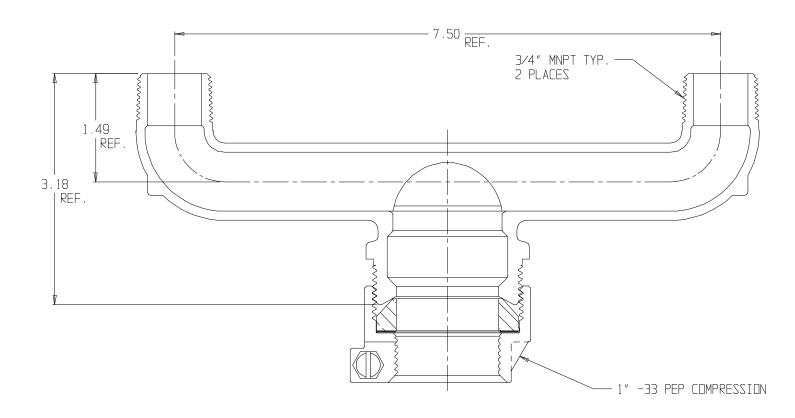

## SUBMITTAL DATA SHEET

NL Service Fitting –  $708U3M 1 \times 3/4 \times 7.5$ 

## SUBMITTAL INFORMATION

- Manufactured in compliance with ANSI/AWWA C800 (latest revision)
- Brass components in contact with potable water conform to ASTM B584, UNS C89833 (latest revision) and identified with "NL"
- Certified to NSF/ANSI 61 and NSF/ANSI 372
- Brass components not in contact with potable water conform to ASTM B62 and ASTM B584, UNS C83600 -85-5-5-5 (latest revision)
- Large wrench flats provided for proper installation
- Insert stiffeners required on all flexible plastic connections