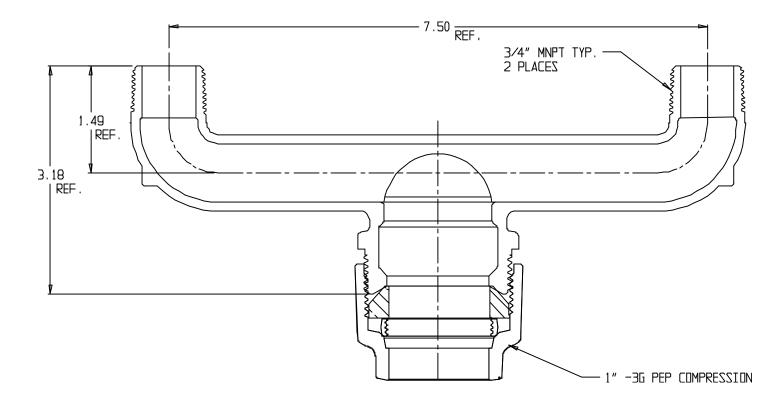

## NL Service Fitting – 708UBM 1x3/4x7.5

-3G PEP Compression x MNPT

## SUBMITTAL INFORMATION

- Manufactured in compliance with ANSI/AWWA C800 (latest revision)
- Brass components in contact with potable water conform to ASTM B584, UNS C89833 (latest revision) and identified with "NL"
- Certified to NSF/ANSI 61 and NSF/ANSI 372
- Brass components not in contact with potable water conform to ASTM B62 and ASTM B584, UNS C83600 -85-5-5-5 (latest revision)
- Large wrench flats provided for proper installation
- Insert stiffeners required on all flexible plastic connections