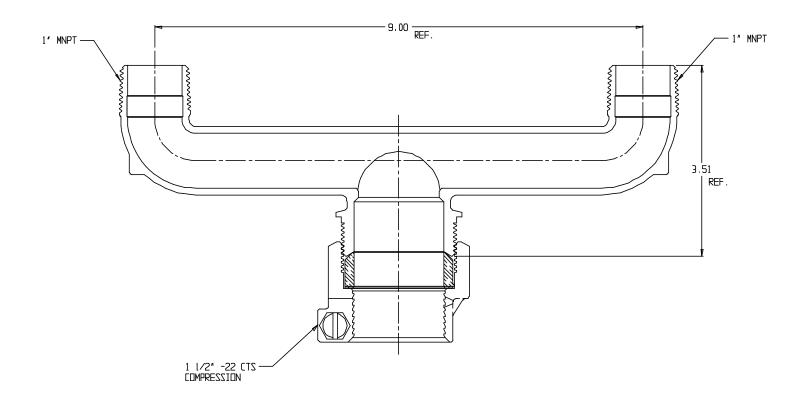

## SUBMITTAL DATA SHEET

NL Service Fitting – 708U2M 1  $\frac{1}{2}$  x 1 x 9

-22 CTS Compression x MNPT

## SUBMITTAL INFORMATION

- Manufactured in compliance with ANSI/AWWA C800 (latest revision)
- Brass components in contact with potable water conform to ASTM B584, UNS C89833 (latest revision) and identified with "NL"
- Certified to NSF/ANSI 61 and NSF/ANSI 372
- Brass components not in contact with potable water conform to ASTM B62 and ASTM B584, UNS C83600 -85-5-5 (latest revision)
- Large wrench flats provided for proper installation
- Insert stiffeners required on all flexible plastic connections