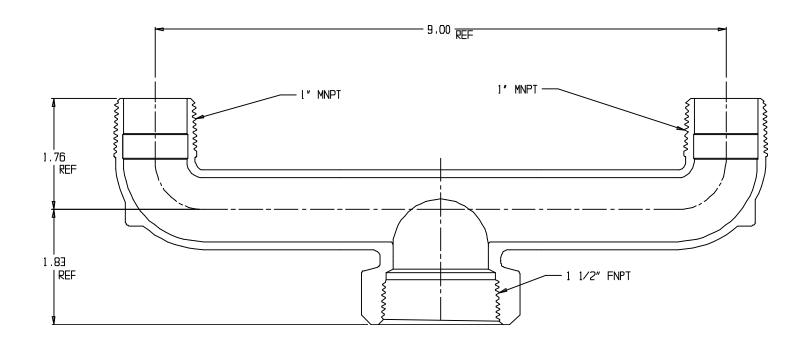

## SUBMITTAL DATA SHEET

NL Service Fitting - 708UFM 1 1/2 x 1 x 9



FNPT x MNPT



## SUBMITTAL INFORMATION

- Manufactured in compliance with ANSI/AWWA C800 (latest revision)
- Brass components in contact with potable water conform to ASTM B584, UNS C89833 (latest revision) and identified with "NL"
- Certified to NSF/ANSI 61 and NSF/ANSI 372
- Brass components not in contact with potable water conform to ASTM B62 and ASTM B584, UNS C83600 -85-5-5-5 (latest revision)
- Large wrench flats provided for proper installation



**A.Y. McDonald Mfg. Co.** 4800 Chavenelle Rd Dubuque, IA 52002

**Toll Free:** 1-800-292-2737 sales@aymcdonald.com

aymcdonald.com

A.Y. McDonald considers the information on this assembly drawing correct when published. Item and option availability, including specifications, are subject to change without notice.

Submitted by: 04-15