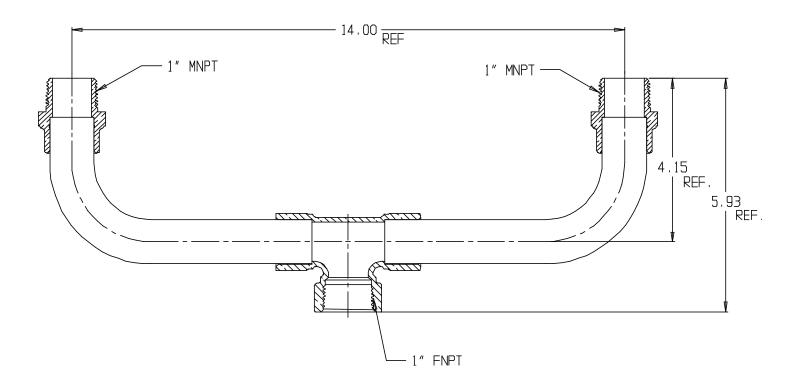

## NL Service Fitting – 708UFM 1 x 1 x 14

FNPT x MNPT

## SUBMITTAL INFORMATION

- Manufactured in compliance with ANSI/AWWA C800 (latest revision)
- Brass components in contact with potable water conform to ASTM B584, UNS C89833 (latest revision) and identified with "NL"
- Certified to NSF/ANSI 61 and NSF/ANSI 372
- Brass components not in contact with potable water conform to ASTM B62 and ASTM B584, UNS C83600 -85-5-5-5 (latest revision)
- Large wrench flats provided for proper installation