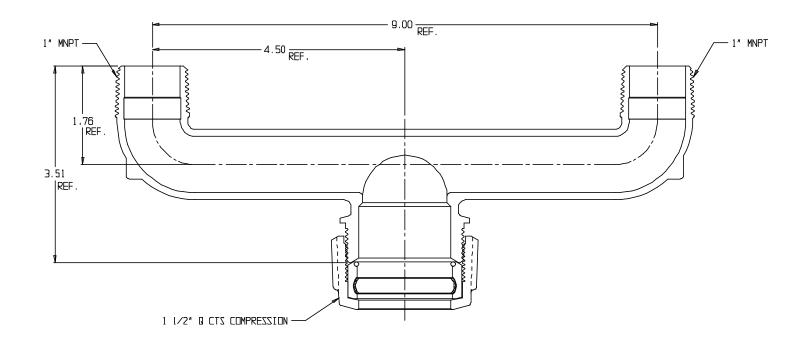

## **SUBMITTAL DATA SHEET**

NL Service Fitting - 708UQM 1 1/2 X 1 X 9

Q CTS Compression x MNPT

## SUBMITTAL INFORMATION

- Manufactured in compliance with ANSI/AWWA C800 (latest revision)
- Brass components in contact with potable water conform to ASTM B584, UNS C89833 (latest revision) and identified with "NL"
- Certified to NSF/ANSI 61 and NSF/ANSI 372
- Brass components not in contact with potable water conform to ASTM B62 and ASTM B584, UNS C83600 -85-5-5-5 (latest revision)
- Large wrench flats provided for proper installation
- Insert stiffeners required on all flexible plastic connections