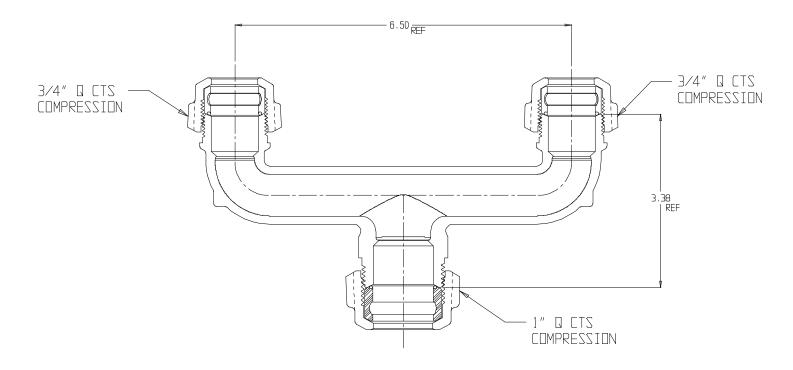

## NL Service Fitting – 708UQQ 1x 3/4 x 6.5

Q CTS Compression x Q CTS Compression

## SUBMITTAL INFORMATION

- Manufactured in compliance with ANSI/AWWA C800 (latest revision)
- Brass components in contact with potable water conform to ASTM B584, UNS C89833 (latest revision) and identified with "NL"
- Certified to NSF/ANSI 61 and NSF/ANSI 372
- Brass components not in contact with potable water conform to ASTM B62 and ASTM B584, UNS C83600 -85-5-5-5 (latest revision)
- Large wrench flats provided for proper installation
- Insert stiffeners required on all flexible plastic connections