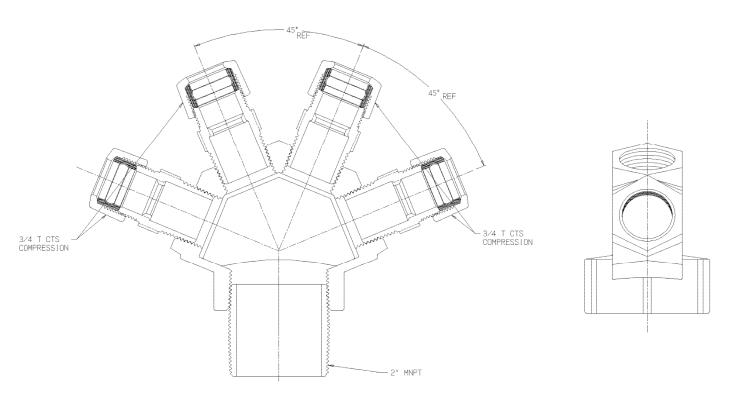

## **SUBMITTAL DATA SHEET**

NL Service Fitting - 708Y4MTWTA 2x3/4

MNPT x T CTS Compression

## SUBMITTAL INFORMATION

- Manufactured in compliance with ANSI/AWWA C800 (latest revision)
- Brass components in contact with potable water conform to ASTM B584, UNS C89833 (latest revision) and identified with "NL"
- Certified to NSF/ANSI 61 and NSF/ANSI 372
- Brass components not in contact with potable water conform to ASTM B62 and ASTM B584, UNS C83600 -85-5-5-5 (latest revision)
- Large wrench flats provided for proper installation
- Insert stiffeners required for all flexible plastic connections