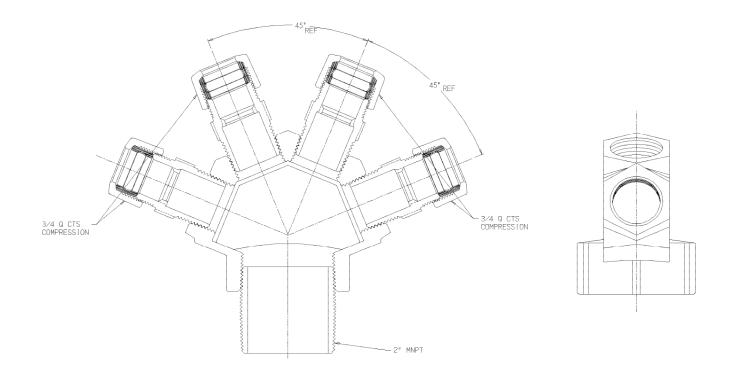

## **SUBMITTAL DATA SHEET**

NL Service Fitting - 708Y4MQWTA 2x3/4

MNPT x Q CTS Compression

## SUBMITTAL INFORMATION

- Manufactured in compliance with ANSI/AWWA C800 (latest revision)
- Brass components in contact with potable water conform to ASTM B584, UNS C89833 (latest revision) and identified with "NL"
- Certified to NSF/ANSI 61 and NSF/ANSI 372
- Brass components not in contact with potable water conform to ASTM B62 and ASTM B584, UNS C83600 -85-5-5-5 (latest revision)
- Large wrench flats provided for proper installation
- Insert stiffeners required for all flexible plastic connections