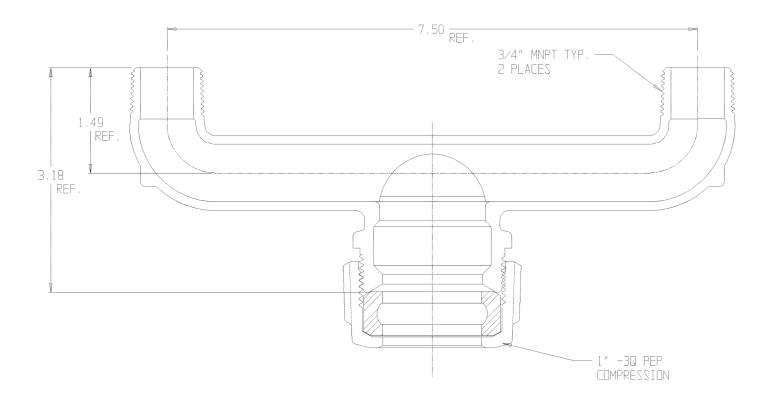

## **SUBMITTAL DATA SHEET**

NL Service Fitting - 708UZM 1x3/4x7.5

## SUBMITTAL INFORMATION

- Manufactured in compliance with ANSI/AWWA C800 (latest revision)
- Brass components in contact with potable water conform to ASTM B584, UNS C89833 (latest revision) and identified with "NL"
- Certified to NSF/ANSI 61 and NSF/ANSI 372
- Brass components not in contact with potable water conform to ASTM B62 and ASTM B584, UNS C83600 -85-5-5-5 (latest revision)
- Large wrench flats provided for proper installation
- Insert stiffeners required on all flexible plastic connections