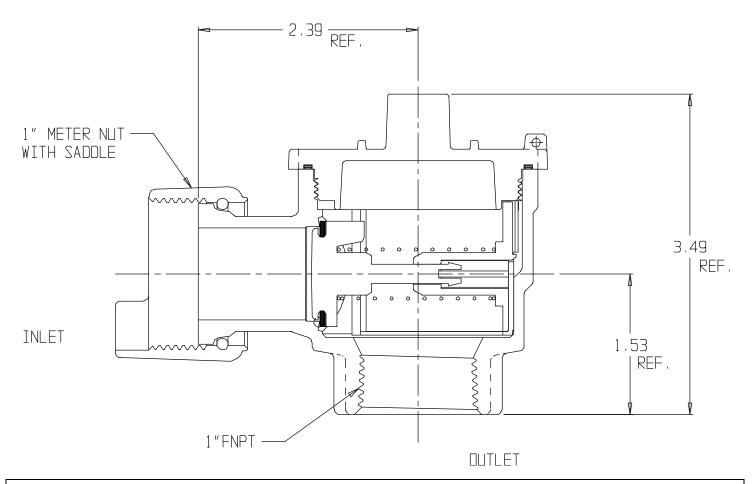

## NL Check Valve - 702-4HE 54

Meter Swivel Nut with Saddle x FNPT

## SUBMITTAL INFORMATION

- Manufactured in compliance with ANSI/AWWA C800 (latest revision)
- Dual checks manufactured in compliance with ANSI/ASSE 1024 (latest revision)
- Brass components in contact with potable water conform to ASTM B584, UNS C89833 (latest revision) and identified with "NL"
- Certified to NSF/ANSI 61 and NSF/ANSI 372
- Brass components not in contact with potable water conform to ASTM B62 and ASTM B584, UNS C83600 -85-5-5-5 (latest revision)
- Rated for 175 PSIG water pressure