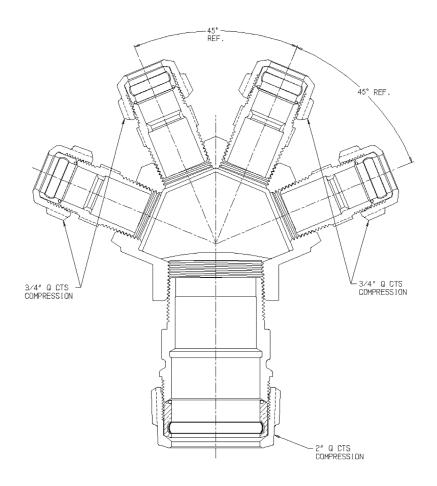

## SUBMITTAL DATA SHEET

NL Service Fitting - 708Y4QQWTA 2x3/4

## SUBMITTAL INFORMATION

- Manufactured in compliance with ANSI/AWWA C800 (latest revision)
- Brass components in contact with potable water conform to ASTM B584, UNS C89833 (latest revision) and identified with "NL"
- Certified to NSF/ANSI 61 and NSF/ANSI 372
- Brass components not in contact with potable water conform to ASTM B62 and ASTM B584, UNS C83600 -85-5-5-5 (latest revision)
- Large wrench flats provided for proper installation
- Insert stiffeners required for all flexible plastic connections