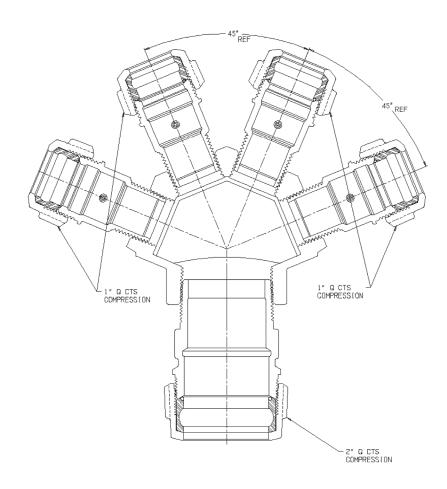

## NL Service Fitting – 708Y4QQWTA 2x1

Q CTS Compression x Q CTS Compression

## SUBMITTAL INFORMATION

- Manufactured in compliance with ANSI/AWWA C800 (latest revision)
- Brass components in contact with potable water conform to ASTM B584, UNS C89833 (latest revision) and identified with "NL"
- Certified to NSF/ANSI 61 and NSF/ANSI 372
- Brass components not in contact with potable water conform to ASTM B62 and ASTM B584, UNS C83600 -85-5-5-5 (latest revision)
- Large wrench flats provided for proper installation
- Insert stiffeners required for all flexible plastic connections