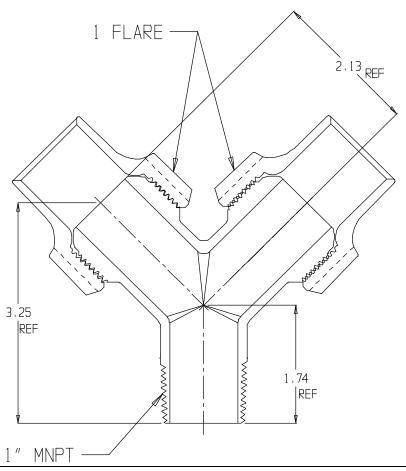

## SUBMITTAL DATA SHEET

NL Service Fitting – 708YSMC 1 x 1

MNPT x Copper Flare

## SUBMITTAL INFORMATION

- Manufactured in compliance with ANSI/AWWA C800 (latest revision)
- Brass components in contact with potable water conform to ASTM B584, UNS C89833 (latest revision) and identified with "NL"
- Certified to NSF/ANSI 61 and NSF/ANSI 372
- Brass components not in contact with potable water conform to ASTM B62 and ASTM B584, UNS C83600 -85-5-5-5 (latest revision)
- Large wrench flats provided for proper installation