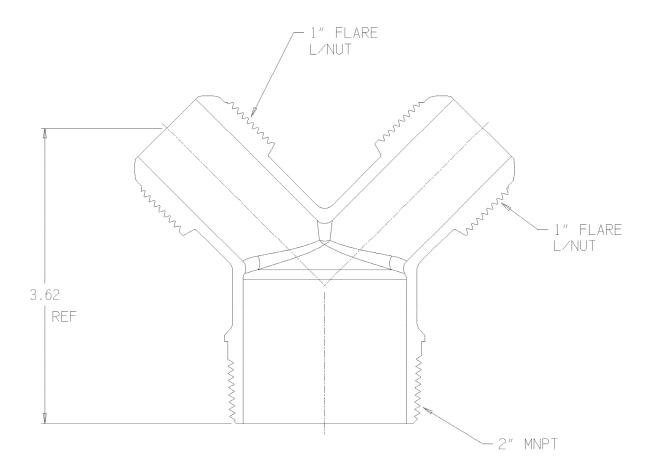

## SUBMITTAL DATA SHEET

NL Service Fitting - 708YSML 2 X 1

MNPT x Copper Flare L/Nuts