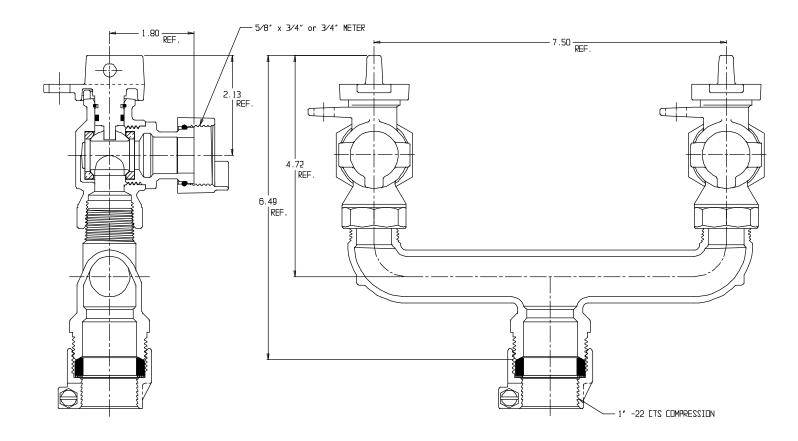

## SUBMITTAL DATA SHEET

NL Service Fitting –  $709U2BW 1 \times 3/4 \times 7.5$ 

MNPT x Meter Swivel Nut with Saddle

## SUBMITTAL INFORMATION

- Manufactured in compliance with ANSI/AWWA C800 (latest revision)
- Brass components in contact with potable water conform to ASTM B584, UNS C89833 (latest revision) and identified with "NL"
- Certified to NSF/ANSI 61 and NSF/ANSI 372
- Brass components not in contact with potable water conform to ASTM B62 and ASTM B584, UNS C83600 -85-5-5-5 (latest revision)
- Large wrench flats provided for proper installation
- Insert stiffeners required on all flexible plastic connections