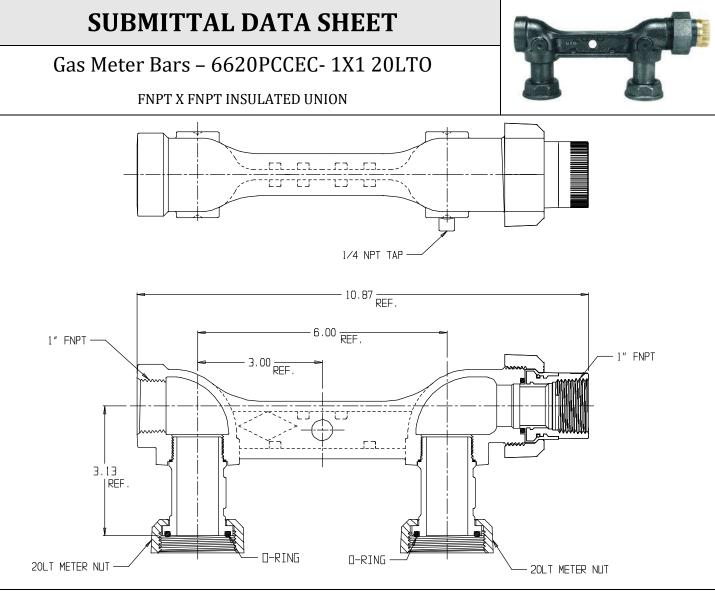

## SUBMITTAL INFORMATION

- Iron meterbar castings conform to ASTM A126 Class B Iron (latest revision)
- Optional Armorgalv ® coating per ASTM A1059 (latest revision)
- Pipe threads manufactured in compliance with ASME/ANSI B1.20.1 (latest revision)
- Nuts and swivel castings conform to ASTM A49 or ASTM A536 (latest revision)
- Meter nuts and swivels manufactured in compliance with ANSI B109.1 (latest revision)
- Pressure test taps available in multiple positions and sizes
- Rated for 2 PSIG natural, manufactured, or LP gas pressure, or LP gas pressure