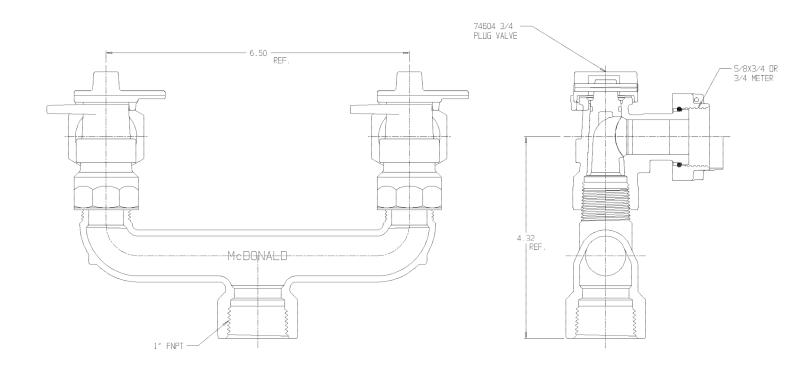

## **SUBMITTAL DATA SHEET**

NL Service Fitting – 709UFAW 1 x 3/4 x 6.5

## SUBMITTAL INFORMATION

- Manufactured in compliance with ANSI/AWWA C800 (latest revision)
- Brass components in contact with potable water conform to ASTM B584, UNS C89833 (latest revision) and identified with "NL"
- Certified to NSF/ANSI 61 and NSF/ANSI 372
- Brass components not in contact with potable water conform to ASTM B62 and ASTM B584, UNS C83600 -85-5-5-5 (latest revision)
- Large wrench flats provided for proper installation