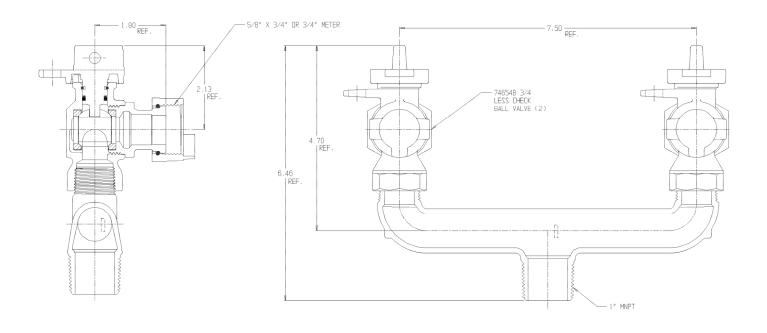

## SUBMITTAL DATA SHEET

NL Service Fitting – 709UMGW 1 x 3/4 x 7.5

## SUBMITTAL INFORMATION

- Manufactured in compliance with ANSI/AWWA C800 (latest revision)
- Brass components in contact with potable water conform to ASTM B584, UNS C89833 (latest revision) and identified with "NL"
- Certified to NSF/ANSI 61 and NSF/ANSI 372
- Brass components not in contact with potable water conform to ASTM B62 and ASTM B584, UNS C83600 -85-5-5-5 (latest revision)
- Large wrench flats provided for proper installation
- Insert stiffeners required on all flexible plastic connections