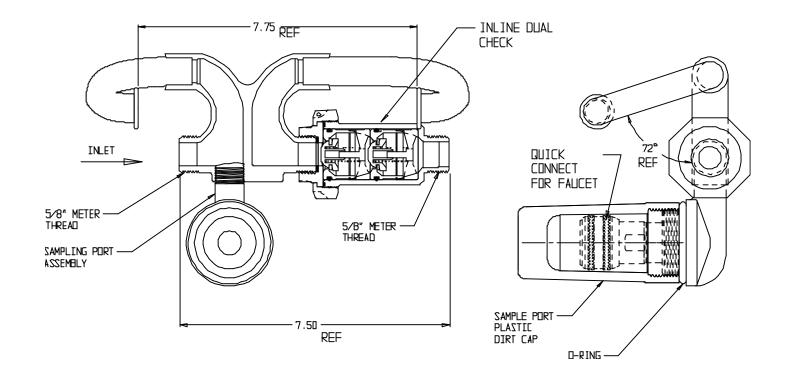

## NL Meter Setter - 710-103NNHS X72

Male Meter x Male Meter

## SUBMITTAL INFORMATION

- Brass components in contact with potable water complies with USA public law 111-380 and identified with "NL"
- Copper tubing made in compliance with ASTM B75 or B88, UNS C12200 (latest revision)
- Lead free solder joints
- Designed to provide proper meter spacing for ease of installation
- Padlock wings standard on all valves
- Dual check manufactured in compliance with ANSI/ASSE 1024 (latest revision) and rated for 175 PSIG water pressure