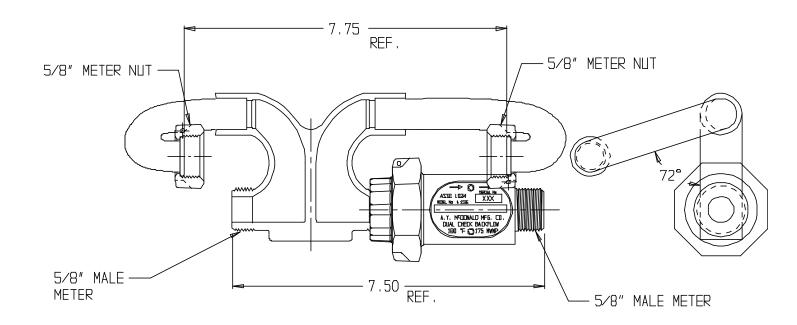

## SUBMITTAL DATA SHEET

NL Meter Setter - 710-103NNH- X72

Male Meter X Male Meter