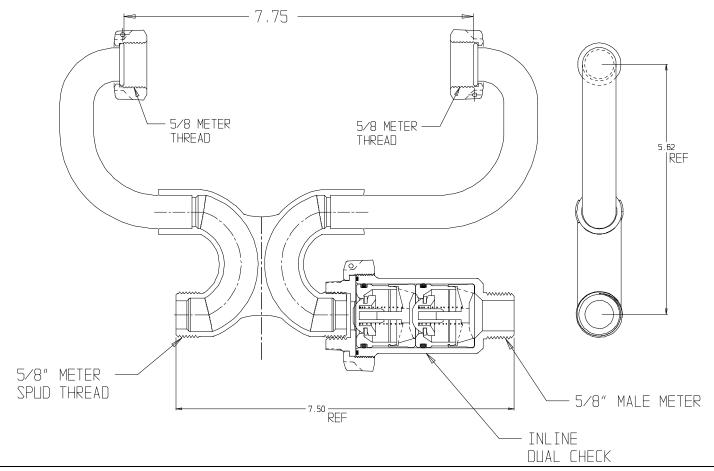

## NL Meter Setter - 710-106NNH-

## SUBMITTAL INFORMATION

- Manufactured in compliance with ANSI/AWWA C800 (latest revision)
- Brass components in contact with potable water conform to ASTM B584, UNS C89833 (latest revision) and identified with "NL"
- Certified to NSF/ANSI 61 (reference height restrictions) and NSF/ANSI 372
- Brass components not in contact with potable water conform to ASTM B62 and ASTM B584, UNS C83600 -85-5-5-5 (latest revision)
- Copper tubing made in compliance with ASTM B75 or B88, UNS C12200 (latest revision)
- Lead free solder joints
- Designed to provide proper meter spacing for ease of installation
- Padlock wings standard on all valves